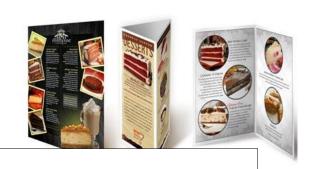

## 1. PRINTED MENU'S (please check one)

- ☐ Standard menu size (8-1/2"x11" landscaped 4-sides)
- □ Long Standard menu (8-1/2"x11" portrait 4-sides)

**RESTAURANT INFORMATION (all fields are required)** 

- ☐ Tri-fold menu (8-1/2"x11" portrait, 3 sides)
- ☐ Single-sheet (8-1/2"x11" portrait, 2 sided)
- ☐ Inserts (4"x6" double-sided) 3 products required only
- ☐ Custom-sized menu please specify: